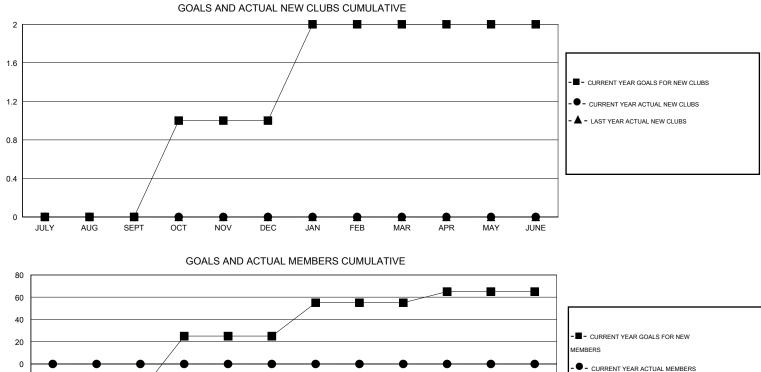

## LOCATION MASSACHUSETTS

GMT CA 1

| Clubs<br>RESULTS FOR 2016-2017 |   |   |   |   | Members<br>RESULTS FOR 2016-2017 |     |   |   |   |
|--------------------------------|---|---|---|---|----------------------------------|-----|---|---|---|
|                                |   |   |   |   |                                  |     |   |   |   |
| JULY/AUG/SEPT                  | 0 | 0 | 0 | 0 | JULY/AUG/SEPT                    | -25 | 0 | 0 | 0 |
| OCT/NOV/DEC                    | 1 | 0 | 0 | 0 | OCT/NOV/DEC                      | 50  | 0 | 0 | 0 |
| JAN/FEB/MAR                    | 1 | 0 | 0 | 0 | JAN/FEB/MAR                      | 30  | 0 | 0 | 0 |
| APR/MAY/JUNE                   | 0 | 0 | 0 | 0 | APR/MAY/JUNE                     | 10  | 0 | 0 | 0 |

- CURRENT YEAR ACTUAL MEMBERS

LAST YEAR ACTUAL MEMBERS

\*

-100 NOV JUNE JULY AUG SEPT OCT DEC JAN FEB MAR APR MAY 0 CLUBS OF 0 ADDED 1 OR MORE NEW GENDER DISTRIBUTION DROPPED CLUBS: 0 MEMBERS 0 (100.00%) MALE 0 (100.00%) FEMALE DROPPED MEMBERS DECEASED 0 CLICK HERE FOR HEALTH FAMILY UNIT MEMBERS 0 0 CLUB CANCELLED ASSESSMENT DATA 0 HEAD OF HOUSEHOLD 0 OTHER NON-HEAD OF HOUSEHOLD 0 0 TOTAL